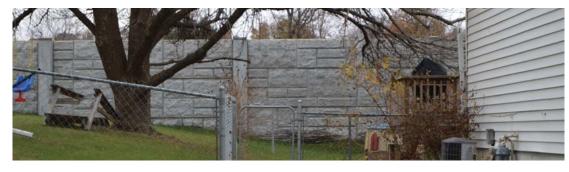

#### **Examples of Noise Walls**

#### **Noise Impacts**

- The potential for increased noise along the corridor is being investigated as part of the preliminary design.
- If noise impacts are predicted, mitigation measures such as noise walls are investigated.
- If noise walls are determined to be feasible and reasonable, the City will communicate with landowners to determine if they want the noise wall.