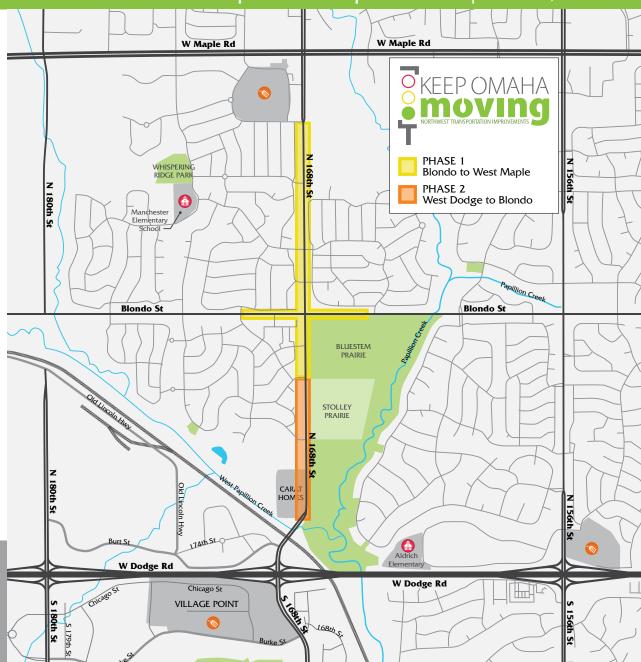

## **Project Location**

The 168th Street Improvement Project will be constructed in two phases. The portion of 168th Street from Blondo to West Maple, including the intersection of 168th Street and Blondo will be constructed first. The West Dodge Street to Blondo portion of 168th Street will be designed, but constructed in the future as funding becomes available.