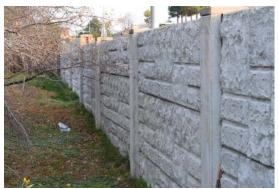

#### **Examples of Noise Walls**

#### **Noise Impacts**

- The potential for increased noise along the corridor is being investigated as part of the preliminary design.
- If noise impacts are predicted, mitigation measures such as noise walls are investigated.
- If noise walls are determined to be feasible and reasonable, the City will communicate with landowners to determine if they want the noise wall.