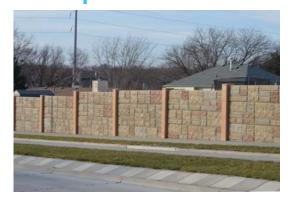

#### **Noise Impacts**

- The potential for increased noise along the corridor is being investigated as part of the preliminary design.
- If noise impacts are predicted, mitigation measures such as noise walls are investigated.
- If noise walls are determined to be feasible and reasonable, the City will communicate with landowners to determine if they want the noise wall.

#### **Examples of Noise Walls**