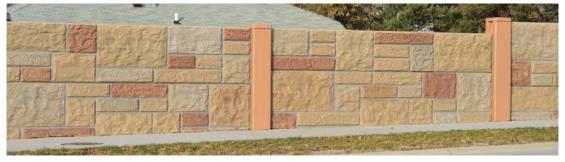

#### **Examples of Noise Walls**

#### **Noise Impacts**

- The potential for increased noise along the corridor is being investigated as part of the preliminary design.
- If noise impacts are predicted, mitigation measures such as noise walls are investigated.
- If noise walls are determined to be feasible and reasonable, the City will communicate with landowners to determine if they want the noise wall.