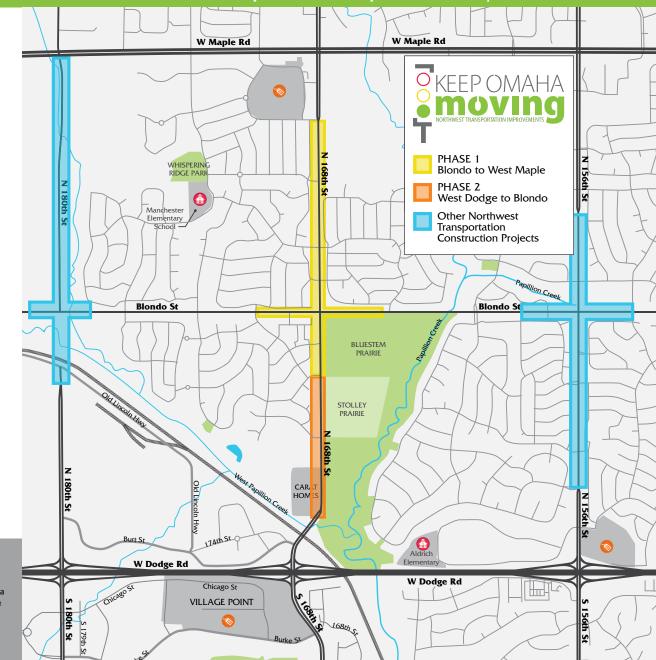

## **Project Location**

The 168th Street Improvement Project will be constructed in two phases. The portion of 168th Street from Blondo to West Maple, including the intersection of 168th Street and Blondo will be constructed first. The West Dodge Street to Blondo portion of 168th Street will be designed, but constructed in the future as funding becomes available.